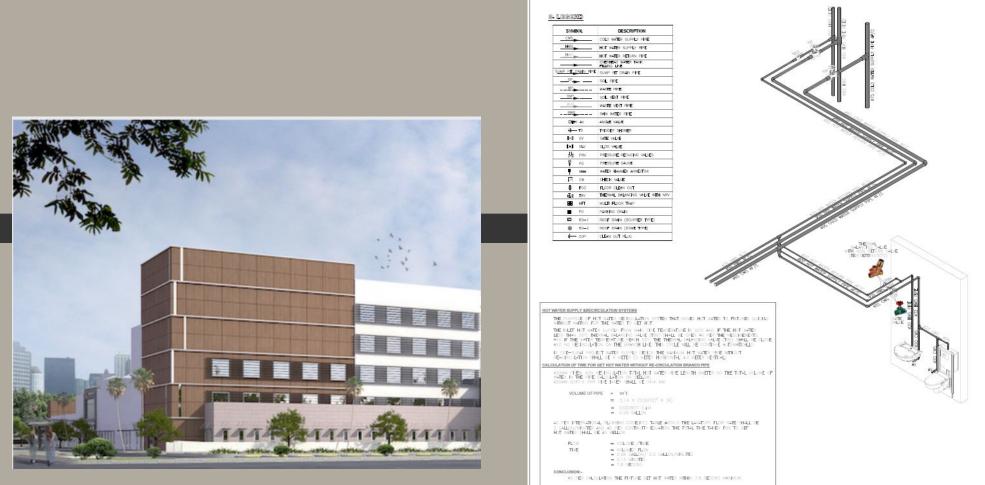

#### **Project Profile**

Client: Turnkey Design Build Contractor

- Architectural & MEPF detailed design and Co-ordination drawings as per the given Conceptual design
- Area 420,000Sqft

#### **Project Complexity**

Clash detection and resolution by developing 2d sections using AutoCAD per client need.